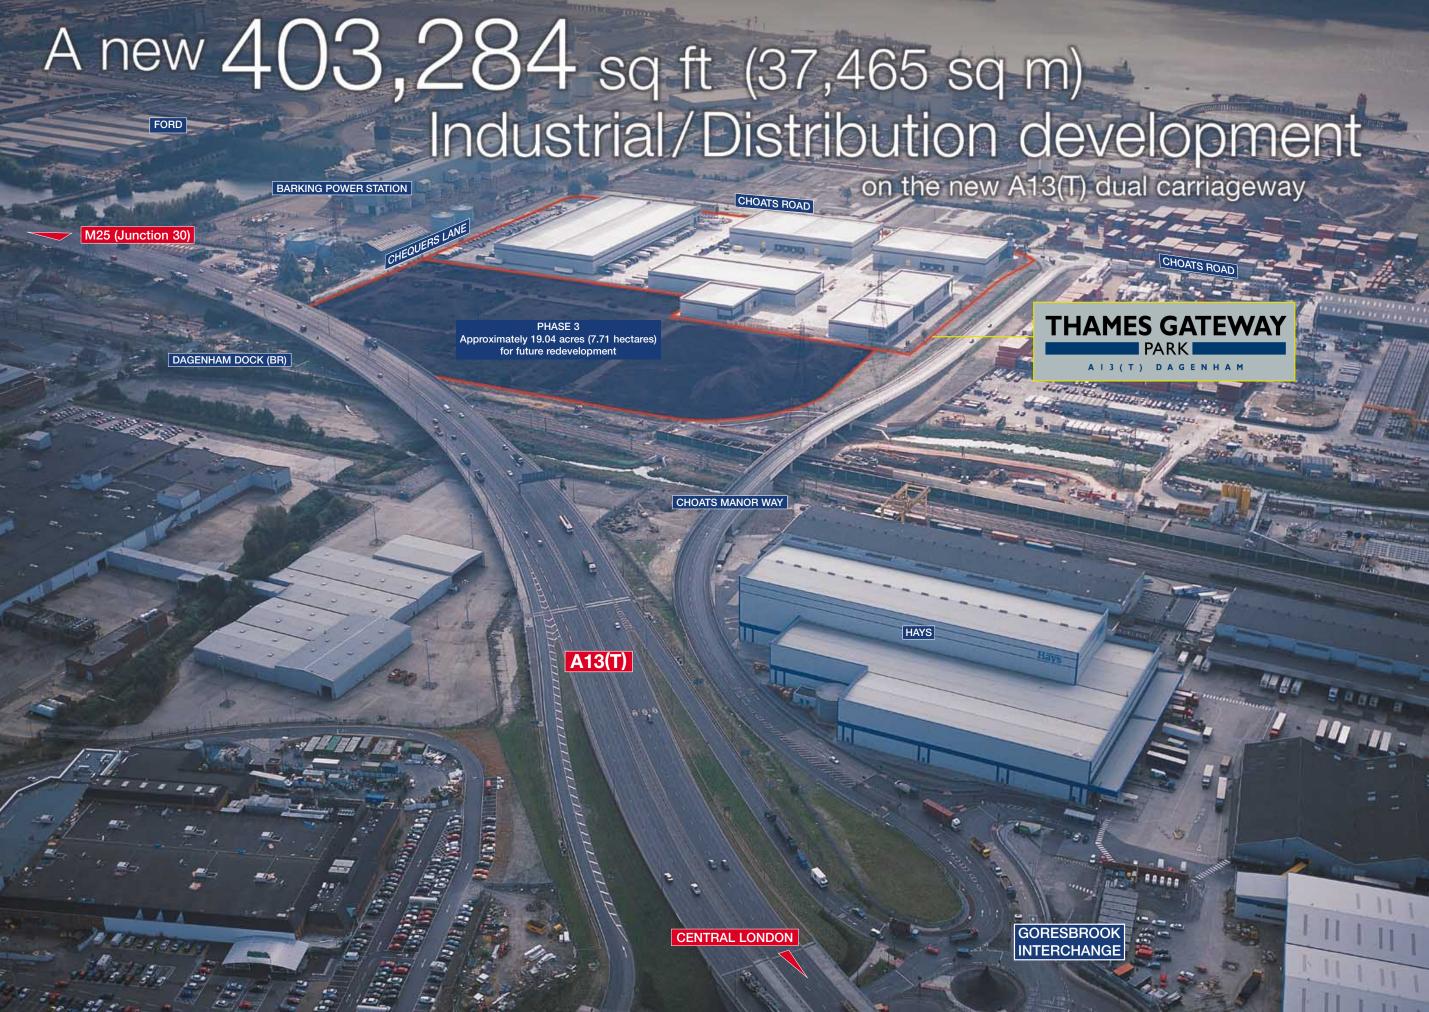

## Distance Central L

|  | Distances | from | Goresbrook | Interchange | to: |
|--|-----------|------|------------|-------------|-----|
|--|-----------|------|------------|-------------|-----|

| Central London                                | 10 miles |
|-----------------------------------------------|----------|
| London Docklands/City Airport                 | 7 miles  |
| North Circular/A406                           | 3 miles  |
| M25 Junction 30                               | 6 miles  |
| Dagenham Dock to Fenchurch St (BR)            | 20 mins  |
| Dagenham East to Fenchurch St (District Line) | 30 mins  |



Joint Agents





www.thamesgatewaypark.com



## specification









Unrestricted industrial/warehouse uses (B1(C)/B2/B8 Use Classes).

## **TERMS**

The units are avail