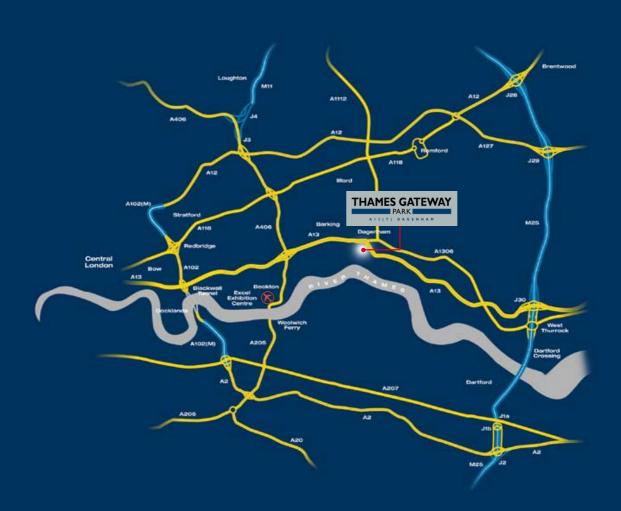

## Distance Central L

|  | Distances | from | Goresbrook | Interchange | to: |
|--|-----------|------|------------|-------------|-----|
|--|-----------|------|------------|-------------|-----|

| Central London                                | 10 miles |
|-----------------------------------------------|----------|
| London Docklands/City Airport                 | 7 miles  |
| North Circular/A406                           | 3 miles  |
| M25 Junction 30                               | 6 miles  |
| Dagenham Dock to Fenchurch St (BR)            | 20 mins  |
| Dagenham East to Fenchurch St (District Line) | 30 mins  |