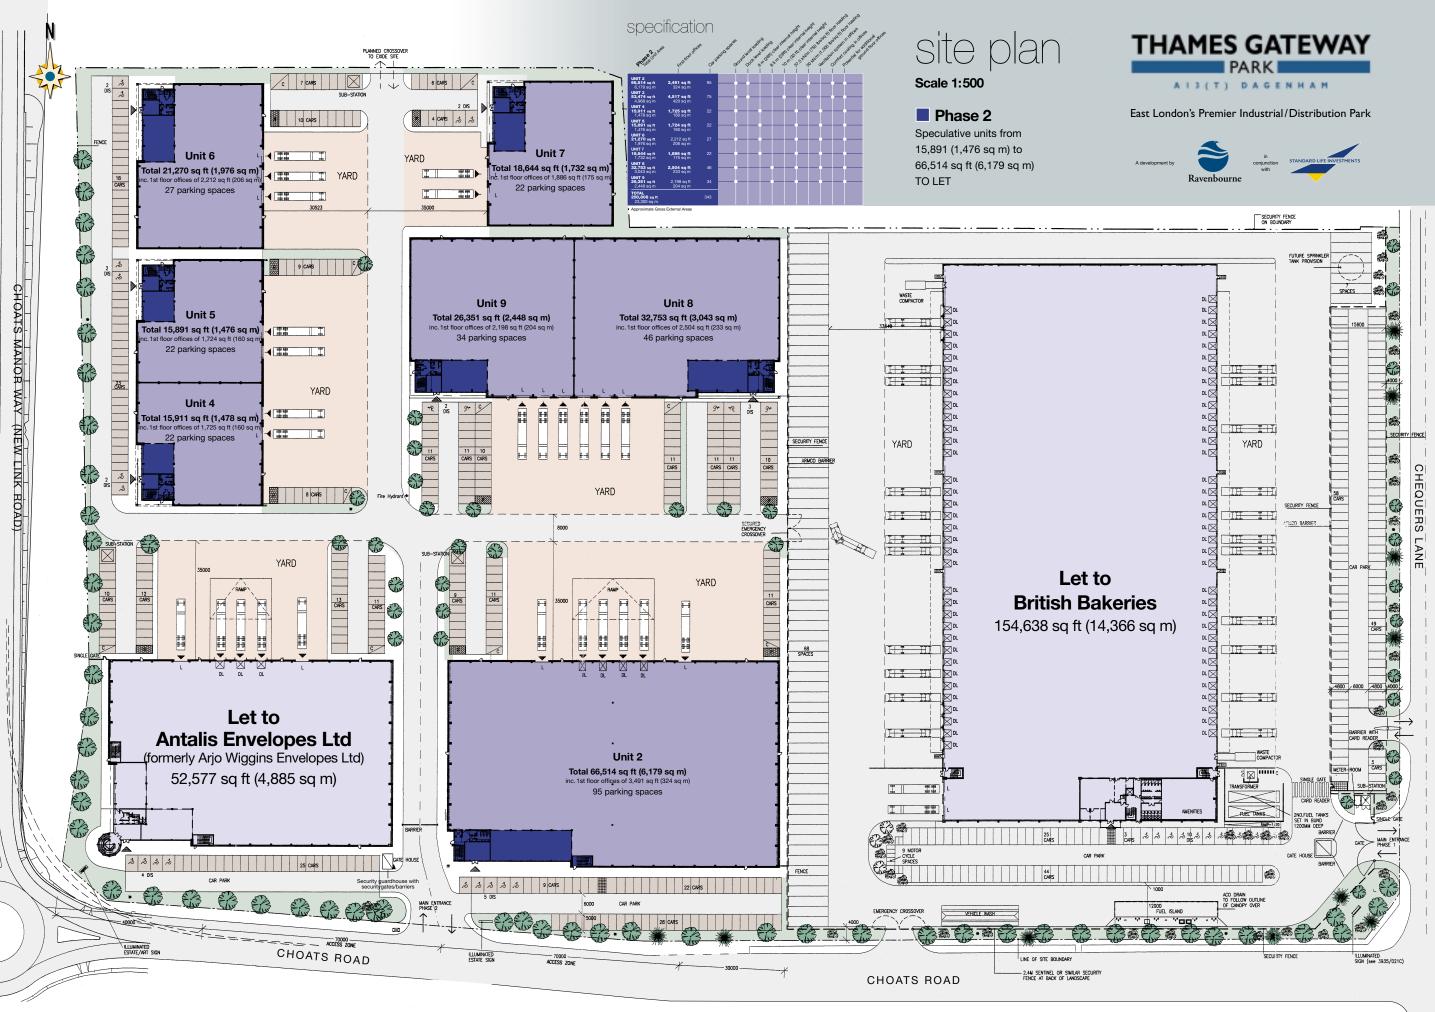

## Distance Central L

|  | Distances | from | Goresbrook | Interchange | to: |
|--|-----------|------|------------|-------------|-----|
|--|-----------|------|------------|-------------|-----|

| Central London                                | 10 miles |
|-----------------------------------------------|----------|
| London Docklands/City Airport                 | 7 miles  |
| North Circular/A406                           | 3 miles  |
| M25 Junction 30                               | 6 miles  |
| Dagenham Dock to Fenchurch St (BR)            | 20 mins  |
| Dagenham East to Fenchurch St (District Line) | 30 mins  |

## specification

Unrestricted industrial/warehouse uses (B1(C)/B2/B8 Use Classes).

Approximate Gross External Areas