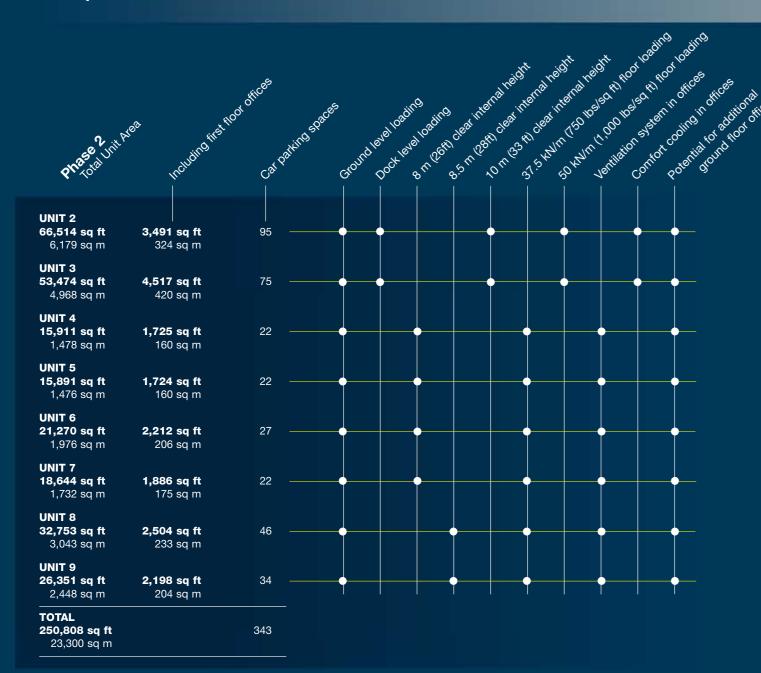

## Distance Central L

|  | Distances | from | Goresbrook | Interchange | to: |
|--|-----------|------|------------|-------------|-----|
|--|-----------|------|------------|-------------|-----|

| Central London                                | 10 miles |
|-----------------------------------------------|----------|
| London Docklands/City Airport                 | 7 miles  |
| North Circular/A406                           | 3 miles  |
| M25 Junction 30                               | 6 miles  |
| Dagenham Dock to Fenchurch St (BR)            | 20 mins  |
| Dagenham East to Fenchurch St (District Line) | 30 mins  |



Joint Agents





www.thamesgatewaypark.com



## specification









Unrestricted industrial/warehouse uses (B1(C)/B2/B8 Use Classes).

## **TERMS**

The units are available on new full repairing and insuring leases.

## **FURTHER INFORMATION**

Plans, a specification pack and full details of rent and lease terms are available from the joint sole letting agents and the developer:

Edwin Hill: 01322 285588
GVA Grimley: 020 7895 1515
Ravenbourne: 020 8783 1044



Approximate Gross External Areas